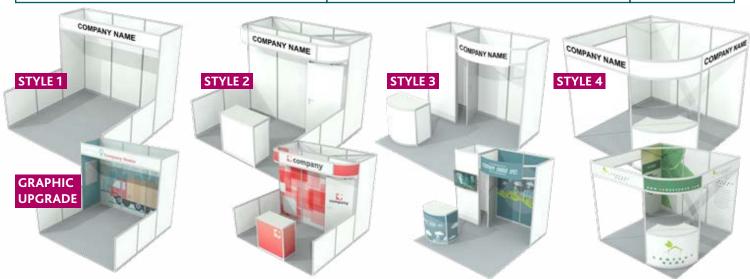

### **Indoor Hardwall Exhibition Package**

A ready-made hardwall shell scheme stand so you can turn up with your products, services and brochures. Additional features and customization can also be done through our official contractor, **Goodkey Show Services**.

#### Provided with this package:

#### 3mx3m booth

- Floor Space
- Standard Grey booth carpet
- Hardwall shell scheme
- One (1) Counter
- Two (2) Chairs
- One (1) Black and white name board
- Daily janitorial
- One (1) 1500-watt electrical outlet
- Basic onsite materials handling to booth (up to 5000 lbs. per crate, except for specialty work)
- Crate storage during the show
- · 24-hour roaming security