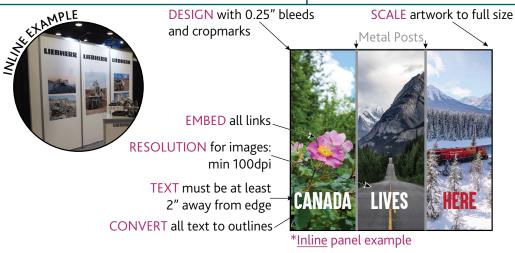

|                                   | 5% G.S.T.                     |                   |                     |            |
|                                                                                                                                                              |                                   | AMOUNT DUE                    | DOT DECISES :     | <br>                | 042 7520   |
| 1                                                                                                                                                            | ( INTERPLANTED                    | IICNN#. 1/1/1/X14 PT          | 1 521 KL(11/18V   | III JIVIAT • PV 1-1 | い コラー/ わノロ |











## PRINT READY GRAPHIC GUIDELINES





**AVOID** text going through

REPRESENTS panel break and will not print DO NOT INCLUDE LINES.



SEND as one file with 0.25" bleed, full size or 10% scale we will split the panels for production \*FLUSH graphic example



To check if a file is vectored, zoom in as much as you can to the art. Match what it looks like below.



Vector art Ex. ai, eps, pdf



Raster art Ex. jpg, tiff, png

LABEL files appropriately when saving (showname companyname panel) - ex. ABC18 Company counter1

LEGEND include a layout legend if there are multiple panels

the panel break

COLOR space has to be CMYK

FONTS if live, should be sent with the art

FILE types for print ready art: high res .pdf | 150dpi + .jpg | .eps

SEND files by email | wetransfer.com | dropbox.com

SEND ALL ARTWORK FILES TO signsondemand