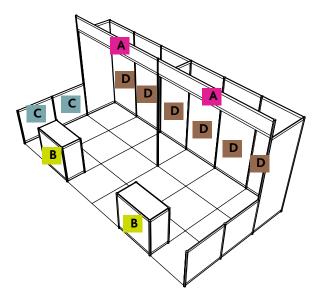

### **Indoor Hardwall Exhibition Package**

A ready-made hardwall shell scheme stand so you can turn up with your products, services and brochures. Additional features and customization can also be done through our official contractor, **Goodkey Show Services**.

#### Provided with this package:

#### 3mx3m booth

- Floor Space
- Standard Grey booth carpet
- Hardwall shell scheme
- One (1) Counter
- Two (2) Chairs
- One (1) Black and white name board
- Daily janitorial
- One (1) 1500-watt electrical outlet
- Basic onsite materials handling to booth (up to 5000 lbs. per crate, except for specialty work)
- Crate storage during the show
- · 24-hour roaming security