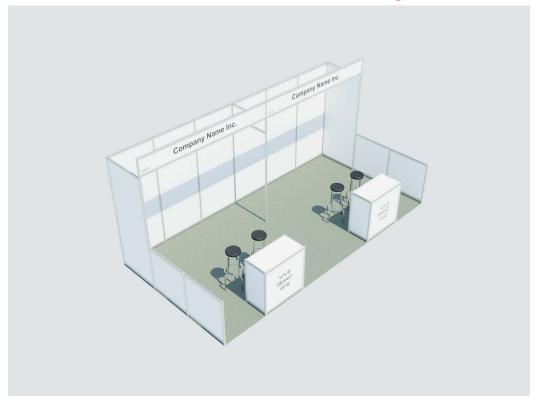

### **Indoor Hardwall Exhibition Package**

A ready-made hardwall shell scheme stand so you can turn up with your products, services and brochures. Additional features and customization can also be done through our official contractor, **Goodkey Show Services**.

### Provided with this package:

#### 3mx6m booth

- Floor Space
- Standard Grey booth carpet
- Hardwall shell scheme
- Two(2) Counters
- Four (4) Chairs
- Two (2) Black and white name board
- Daily janitorial
- One (1) 1500-watt electrical outlet
- Basic onsite materials handling to booth (up to 5000 lbs. per crate, except for specialty work)
- Crate storage during the show
- · 24-hour roaming security

### Please contact your DMG sales agent if you are interested in renting this booth.

 $Head\ Office\ |\ 5506-48\ St\ NW\ |\ Edmonton, AB\ |\ T6B\ 2Z1$   $Vancouver\ Office\ |\ Unit\ 10,3751\ North\ Fraser\ Way\ |\ Burnaby,\ BC\ |\ V5J\ 5G4$   $Red\ Deer\ Warehouse$ 