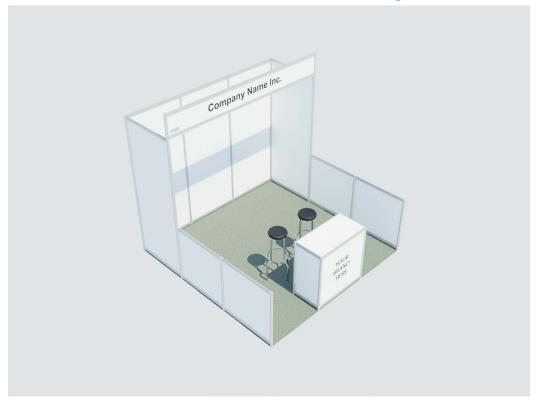

### **Indoor Hardwall Exhibition Package**

A ready-made hardwall shell scheme stand so you can turn up with your products, services and brochures. Additional features and customization can also be done through our official contractor, **Goodkey Show Services**.

#### Provided with this package:

#### 3mx3m booth

- Floor Space
- Standard Grey booth carpet
- Hardwall shell scheme
- One (1) Counter
- Two (2) Chairs
- One (1) Black and white name board
- Daily janitorial
- One (1) 1500-watt electrical outlet
- Basic onsite materials handling to booth (up to 5000 lbs. per crate, except for specialty work)
- Crate storage during the show
- · 24-hour roaming security

### Please contact your DMG sales agent if you are interested in renting this booth.

 $Head\ Office\ |\ 5506-48\ St\ NW\ |\ Edmonton, AB\ |\ T6B\ 2Z1$   $Vancouver\ Office\ |\ Unit\ 10,3751\ North\ Fraser\ Way\ |\ Burnaby,\ BC\ |\ V5J\ 5G4$   $Red\ Deer\ Warehouse$ 