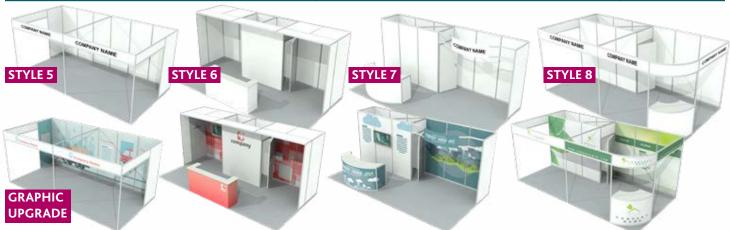

### **Indoor Hardwall Exhibition Package**

A ready-made hardwall shell scheme stand so you can turn up with your products, services and brochures. Additional features and customization can also be done through our official contractor, **Goodkey Show Services**.

### Provided with this package:

#### 3mx6m booth

- Floor Space
- Standard Grey booth carpet
- Hardwall shell scheme
- Two(2) Counters
- Four (4) Chairs
- Two (2) Black and white name board
- Daily janitorial
- One (1) 1500-watt electrical outlet
- Basic onsite materials handling to booth (up to 5000 lbs. per crate, except for specialty work)
- Crate storage during the show
- · 24-hour roaming security