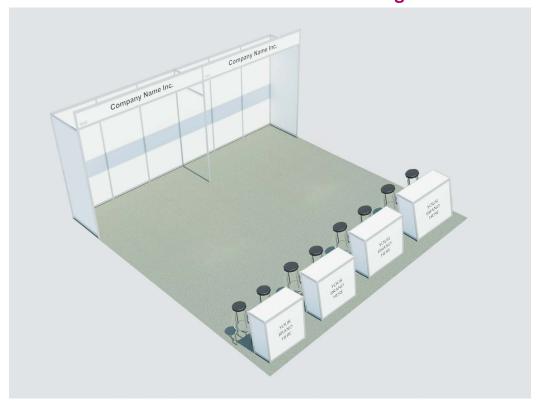

### **Indoor Hardwall Exhibition Package**

A ready-made hardwall shell scheme stand so you can turn up with your products, services and brochures. Additional features and customization can also be done through our official contractor, **Goodkey Show Services**.

#### Provided with this package:

#### 6mx6m booth

- Floor Space
- Standard Grey booth carpet
- Hardwall shell scheme
- Four (4) Counters
- Eight (8) Chairs
- Two (2) Black and white name board
- · Daily janitorial
- One (1) 1500-watt electrical outlet
- Basic onsite materials handling to booth (up to 5000 lbs. per crate, except for specialty work)
- Crate storage during the show
- 24-hour roaming security

### <u>Please contact your DMG sales agent if you are interested in renting this booth.</u>

Head Office | 5506 - 48 St NW | Edmonton, AB | T6B 2Z1

Vancouver Office | Unit 10, 3751 North Fraser Way | Burnaby, BC | V5J 5G4