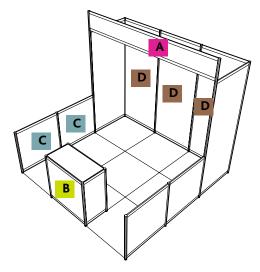

### **Indoor Hardwall Exhibition Package**

A ready-made hardwall shell scheme stand so you can turn up with your products, services and brochures. Additional features and customization can also be done through our official contractor, **Goodkey Show Services**.

#### Provided with this package:

#### 6mx6m booth

- Floor Space
- Standard Grey booth carpet
- Hardwall shell scheme
- Four (4) Counters
- Eight (8) Chairs
- Two (2) Black and white name board
- · Daily janitorial
- One (1) 1500-watt electrical outlet
- Basic onsite materials handling to booth (up to 5000 lbs. per crate, except for specialty work)
- Crate storage during the show
- 24-hour roaming security